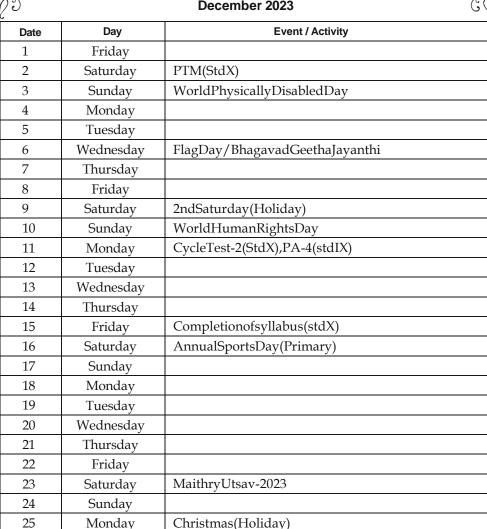

#### MAITHRY VIDYANIKETHAN December 2023

VeerBalDiwas

26

27

28

29

30

31

Tuesday

Wednesday

Thursday

Friday

Saturday

Sunday